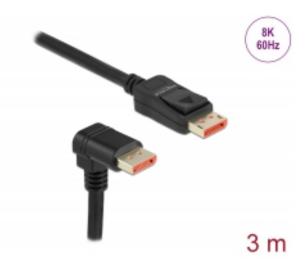

# Delock DisplayPort cable male straight to male 90° downwards angled 8K 60 Hz 3 m

#### **Specification**

- Connectors:
- 1 x DisplayPort male >
- 1 x DisplayPort male angled
- DisplayPort 1.4 specification
- Downwards compatible to DisplayPort 1.3, 1.2 and 1.1
- Pin 20 not connected
- · Cable gauge: 28 AWG
- Cable diameter: ca. 7 mm
- Copper conductor
- · Triple shielded cable
- Contacts gold-plated
- Transmission of audio and video signals
- Data transfer rate up to 32.4 Gb/s
- · Resolution up to:

(depending on the system and the connected hardware)

- Supports Display Stream Compression 1.2 (DSC)
- · Supports HDR (High Dynamic Range)
- Supports HDCP 1.4 and 2.3
- Supports HBR3 (8.1 Gbps) data rate
- Up to 32 audio channels for speakers
- Up to 1536 kHz audio sampling rate
- Supports colour sampling in 4:4:4, 4:2:2 and 4:2:0 format
- · Colour: black
- · Length incl. connectors: ca. 3 m