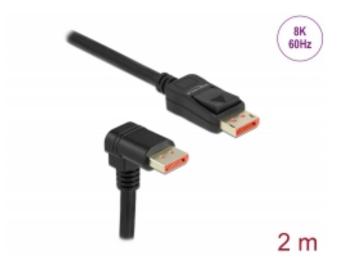

# Delock DisplayPort cable male straight to male 90° downwards angled 8K 60 Hz 2 m

#### Connectors:

- 1 x DisplayPort male >
- 1 x DisplayPort male angled
- DisplayPort 1.4 specification
- Downwards compatible to DisplayPort 1.3, 1.2 and 1.1
- Pin 20 not connected
- · Cable gauge: 28 AWG
- Cable diameter: ca. 7 mm
- Copper conductor
- Triple shielded cable
- · Contacts gold-plated
- · Transmission of audio and video signals
- · Data transfer rate up to 32.4 Gb/s
- · Resolution up to: Display with DSC support: 7680 x 4320 @ 60 Hz 5120 x 2880 @ 120 Hz 3840 x 2160 @ 240 Hz Display without DSC support: 7680 x 4320 @ 30 Hz 5120 x 2880 @ 60 Hz 3840 x 2160 @ 120 Hz (depending on the system and the connected hardware) Supports Display Stream Compression 1.2 (DSC)
- Supports HDR (High Dynamic Range)
- Supports HDCP 1.4 and 2.3
- Supports HBR3 (8.1 Gbps) data rate
- Up to 32 audio channels for speakers
- Up to 1536 kHz audio sampling rate
- · Supports colour sampling in 4:4:4, 4:2:2 and 4:2:0 format
- · Colour: black
- · Length incl. connectors: ca. 2 m