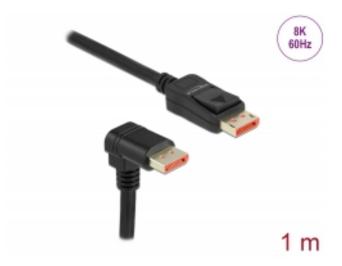

# Delock DisplayPort cable male straight to male 90° downwards angled 8K 60 Hz 1 m

#### Connectors:

- 1 x DisplayPort male >
- 1 x DisplayPort male angled
- DisplayPort 1.4 specification
- Downwards compatible to DisplayPort 1.3, 1.2 and 1.1
- Pin 20 not connected
- · Cable gauge: 28 AWG
- Cable diameter: ca. 7 mm
- Copper conductor
- Triple shielded cable
- · Contacts gold-plated
- · Transmission of audio and video signals
- · Data transfer rate up to 32.4 Gb/s
- · Resolution up to: Display with DSC support: 7680 x 4320 @ 60 Hz 5120 x 2880 @ 120 Hz 3840 x 2160 @ 240 Hz Display without DSC support: 7680 x 4320 @ 30 Hz 5120 x 2880 @ 60 Hz 3840 x 2160 @ 120 Hz (depending on the system and the connected hardware) Supports Display Stream Compression 1.2 (DSC)
- Supports HDR (High Dynamic Range)
- Supports HDCP 1.4 and 2.3
- Supports HBR3 (8.1 Gbps) data rate
- Up to 32 audio channels for speakers
- Up to 1536 kHz audio sampling rate
- · Supports colour sampling in 4:4:4, 4:2:2 and 4:2:0 format
- · Colour: black
- · Length incl. connectors: ca. 1 m