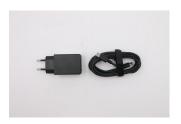

## Lenovo 5A10X02612 power adapter/inverter Indoor 45 W Black

Brand: Lenovo Product code: 5A10X02612

**Product name:** 5A10X02612

45W USB-C

Lenovo 5A10X02612. Purpose: Universal, Power supply type: Indoor, Input voltage: 100 - 240 V. Product

colour: Black

| Features            |             | Features                  |            |
|---------------------|-------------|---------------------------|------------|
| Purpose *           | Universal   | Input frequency *         | 50 - 60 Hz |
| Power supply type * | Indoor      | Output power *            | 45 W       |
| Power current type  | AC-to-DC    | Adjustable output voltage | ×          |
| Input voltage *     | 100 - 240 V | Design                    |            |
|                     |             | Product colour *          | Black      |