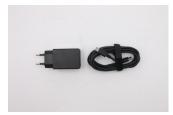

## Lenovo 5A10X02612 power adapter/inverter Indoor 45 W Black

Brand: Lenovo Product code: 5A10X02612

**Product name:** 5A10X02612

45W USB-C

Lenovo 5A10X02612. Purpose: Universal, Power supply type: Indoor, Input voltage: 100 - 240 V. Product

colour: Black

| Features            |             | Features                  |            |
|---------------------|-------------|---------------------------|------------|
| Purpose *           | Universal   | Input frequency *         | 50 - 60 Hz |
| Power supply type * | Indoor      | Output power *            | 45 W       |
| Power current type  | AC-to-DC    | Adjustable output voltage | ×          |
| Input voltage *     | 100 - 240 V | Design                    |            |
|                     |             | Product colour *          | Black      |