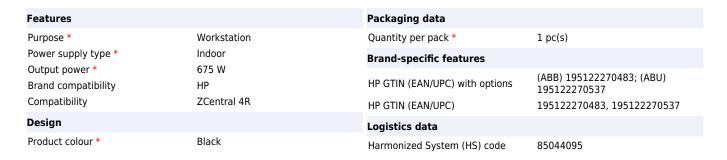

## HP ZCentral 4R 2nd 675W Pwr Supply

Brand: HP Product code: 1C9J6AA

Product name: ZCentral 4R 2nd 675W Pwr Supply

ZCentral 4R 2nd 675W Pwr Supply

HP ZCentral 4R 2nd 675W Pwr Supply:

HP ZCentral 4R 2nd 675W Pwr Supply. Purpose: Workstation, Power supply type: Indoor, Output power: 675 W. Product colour: Black. Quantity per pack: 1 pc(s). HP GTIN (EAN/UPC) with options: (ABB) 195122270483; (ABU) 195122270537, HP GTIN (EAN/UPC): 195122270483, 195122270537