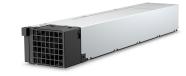

## HP ZCentral 4R 2nd 675W Pwr Supply

Brand: HP Product code: 1C9J6AA

Product name: ZCentral 4R 2nd 675W Pwr Supply

ZCentral 4R 2nd 675W Pwr Supply

HP ZCentral 4R 2nd 675W Pwr Supply:

HP ZCentral 4R 2nd 675W Pwr Supply. Purpose: Workstation, Power supply type: Indoor, Output power: 675 W. Product colour: Black. Quantity per pack: 1 pc(s). HP GTIN (EAN/UPC) with options: (ABB) 195122270483; (ABU) 195122270537, HP GTIN (EAN/UPC): 195122270483, 195122270537