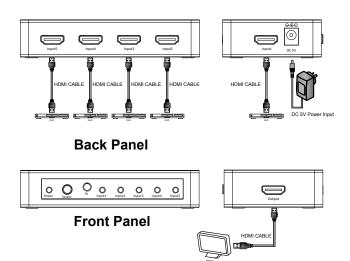

bps all channel) bandwidth.
- Supports 16bit per channel (48bit all channel) deep color.
- HDCP pass-through.
- Supports uncompressed audio such as LPCM.
- Support 3D all format, including 1080p@23.98/24Hz, 720p@ 59.94/60Hz/50Hz.

# **PACKAGE CONTENTS:**

- 1× Main unit
- 1× 5V/DC, 2A Power Supply
- 1× User Manual
- 1× Remote control

1

# **CONNECTION AND OPERATION:**

- Connect input ports of this Switcher to each HDMI source device.
  (Input cables are optional) Please refer to connection diagram section.
- 2) Connect output port of this Switcher to HD display.
- 3) Insert the DC side of 5v power supply into the HDMI switch and then connect the AC side of the power supply into the wall outlet.
- 4) Turn on the power. Attention: Insert / Extract cable gently.

# **CONNECTION DIAGRAM:**



# **SPECIFICATIONS:**

| Signal Inputs/Output      |                                  |
|---------------------------|----------------------------------|
| Input DDC Signal          | 5 volts p-p (TTL)                |
| Maximum Single Link Range | 4096X2160@60Hz                   |
| Output Video              | HDMI                             |
| Operating Frequency       |                                  |
| Vertical Frequency Range  | 50/60Hz                          |
| Video Amplifier Bandwidth | 6Gbps/600MHz                     |
| Resolutions(HDTV)         |                                  |
| Interlaced(50&60Hz)       | 480i,576i,1080i                  |
| Progressive(50&60Hz)      | 480p,576p,720p,1080p, 2160p      |
| Warranty                  |