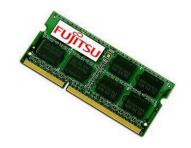

## Fujitsu 1GB DDR3-1066 SO-DIMM memory module 1 x 1 GB 1066 MHz

**Brand**: Fujitsu **Product code**: S26361-F4408-L1

Product name: 1GB DDR3-1066 SO-DIMM

1GB DDR3-1066 SO-DIMM memory

Fujitsu 1GB DDR3-1066 SO-DIMM memory module 1 x 1 GB 1066 MHz:

Fujitsu 1GB DDR3-1066 SO-DIMM. Internal memory: 1 GB, Memory layout (modules x size): 1 x 1 GB, Internal memory type: DDR3, Memory clock speed: 1066 MHz, Memory form factor: 204-pin SO-DIMM

| Features                                                                    |                             | Features                                                              |          |
|-----------------------------------------------------------------------------|-----------------------------|-----------------------------------------------------------------------|----------|
| Internal memory *  Memory layout (modules x size) *  Internal memory type * | 1 GB<br>1 x 1 GB<br>DDR3    | Windows operating systems supported Linux operating systems supported | <b>/</b> |
| Memory clock speed * 10                                                     | 1066 MHz<br>204-pin SO-DIMM | Packaging data                                                        |          |
|                                                                             |                             | Package type                                                          | SO-DIMM  |