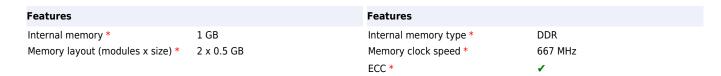

## Fujitsu Memory 1GB 2x512MB FBD667 PC2-5300F ECC memory module 2 x 0.5 GB DDR 667 MHz

**Brand :** Fujitsu **Product code:** S26361-F3230-L521

Product name: Memory 1GB 2x512MB FBD667

PC2-5300F ECC

Memory 1GB 2x512MB FBD667 PC2-5300F ECC

Fujitsu Memory 1GB 2x512MB FBD667 PC2-5300F ECC memory module 2 x 0.5 GB DDR 667 MHz:

With new high-performance applications hitting the market daily, it's inevitable that you'll want to boost your notebook's performance sooner or later. Upgrade your memory and experience the difference. Fujitsu Memory 1GB 2x512MB FBD667 PC2-5300F ECC. Internal memory: 1 GB, Memory layout (modules x size): 2 x 0.5 GB, Internal memory type: DDR, Memory clock speed: 667 MHz, ECC