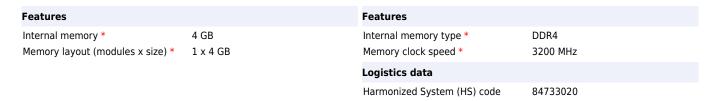

## HP 141J0AA memory module 4 GB 1 x 4 GB DDR4 3200 MHz

Brand: HP Product code: 141J0AA

Product name: 141J0AA

4GB (1x4GB) 3200 DDR4 NECC SODIMM

HP 141J0AA. Internal memory: 4 GB, Memory layout (modules x size): 1 x 4 GB, Internal memory type:

DDR4, Memory clock speed: 3200 MHz

194850903144

0194850903144

Disclaimer. The information published here (the "Information") is based on sources that can be considered reliable, typically the manufacturer, but this Information is provided "AS IS" and without guarantee of correctness or completeness. The Information is only indicative and can be changed at any time without notification. No rights can be based on the Information. Suppliers or aggregators of this Information do not accept any liability with regard to the content of (web)pages and other documents, including its Information. The publisher of the Information can not be held liable for the content of 3rd party websites that are linking this Information or are linked to from this Information. You as the User of the Information are solely responsible for the choice and usage of this Information. You are not entitled to transfer, copy or otherwise multiply or distribute the Information. You are obliged to follow the directions of the copyright owner(s) with regard to the use of the Information. Exclusively Dutch law is applicable. With regard to price and stock data on the site, the publisher followed a number of starting points, which are not necessarily relevant for your private or business circumstances. Therefore, the price and stock data are only indicative and are subject to changes. You are personally responsible for the way you use and apply this information. As a user of the Information or sites or documents in which this Information is included, you will adhere to standard fair use including avoidance of spamming, ripping, intellectual-property violations, privacy violations, and any other illegal activity.