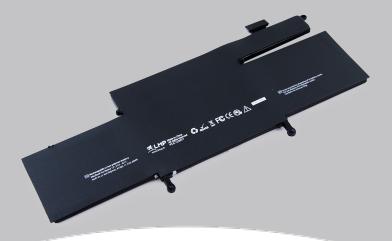

## LMP BATTERY MACBOOK PRO 13" RETINA

3/15 bis 6/17, built-in, Li-lon Polymer, A1582, 11.21V, 70Wh

MacBook Pro Retina LMP Battery MacBook Pro 13" Retina

#### MacBook Pro Retina

LMP Battery MacBook Pro 13" Retina

### MacBook Pro Retina LMP Battery MacBook Pro 13" Retina