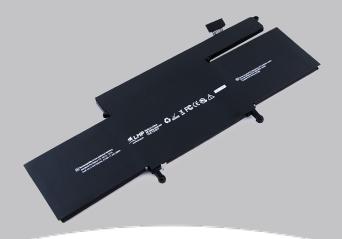

# LMP BATTERY MACBOOK PRO 13" RETINA

10/13 – 3/15, built-in, Li-lon Polymer, A1493, 11.34V, 68Wh

MacBook Pro Retina LMP Battery MacBook Pro 13" Retina

#### LMP Battery MacBook Pro 13" Retina