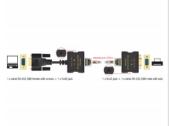

#### Description

This RS-232 Extender with two converters and RJ45 connectors by Delock can bridge long distances between RS-232 devices bidirectionally and OS independently. The differential transmission technology prevents data errors that can occur caused by external interference or different ground potentials. Additional power supplies on the converters ensure the quality of the data signals. Cable lengths of up to 1200 m are achieved. The RS-232 Extender connects scanners, measurement instruments, machines, computers, IOT devices etc.

#### **Specification**

- · Connectors:
- 1 x serial RS-232 DB9 female with screws >
- 1 x RJ45 jack
- 1 x serial RS-232 DB9 male with nuts >
- 1 x RJ45 jack
- Plug & Play
- Screw type: #4-40 UNC
- ±15 kV ESD protection for all serial signals
- Data transfer rate up to 460.8 Kbps (300 m, Cat.5)
- Data transfer rate up to 115.2 Kbps (1200 m, Cat.5)
- Signals: RXD, TXD, CTS, RTS
- Flow control: none, Xon / Xoff, RTS / CTS
- · Data transmission: bidirectional and differential
- · LED indicator for power and activity
- · Housing material: plastic
- · Housing colour: black
- Cable length incl. connectors: ca. 24 cm
- Operating temperature: -20 °C ~ 80 °C
- Relative humidity: 20 60 %
- Dimensions (LxWxH): ca. 46 x 35 x 24 mm