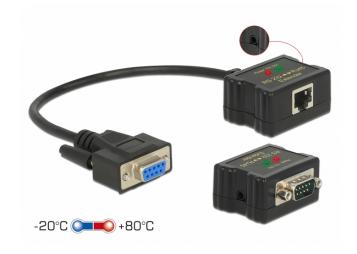

# Delock Extender RS-232 DB9 female RJ45 female to RS-232 DB9 male RJ45 female ESD protection 1200 m range extended temperature range

#### Description

This RS-232 Extender with two converters and RJ45 connectors by Delock can bridge long distances between RS-232 devices bidirectionally and OS independently. The differential transmission technology prevents data errors that can occur caused by external interference or different ground potentials. Additional power supplies on the converters ensure the quality of the data signals. Cable lengths of up to 1200 m are achieved. The RS-232 Extender connects scanners, measurement instruments, machines, computers, IOT devices etc.

#### **Specification**

- · Connectors:
- 1 x serial RS-232 DB9 female with screws >
- 1 x RJ45 jack
- 1 x serial RS-232 DB9 male with nuts >
- 1 x RJ45 jack
- Plug & Play
- Screw type: #4-40 UNC
- ±15 kV ESD protection for all serial signals
- Data transfer rate up to 460.8 Kbps (300 m, Cat.5)
- Data transfer rate up to 115.2 Kbps (1200 m, Cat.5)
- Signals: RXD, TXD, CTS, RTS
- Flow control: none, Xon / Xoff, RTS / CTS
- · Data transmission: bidirectional and differential
- · LED indicator for power and activity
- · Housing material: plastic
- · Housing colour: black
- Cable length incl. connectors: ca. 24 cm
- Operating temperature: -20 °C ~ 80 °C
- Relative humidity: 20 60 %
- Dimensions (LxWxH): ca. 46 x 35 x 24 mm

# Package content

• Converter RS-232 DB9 female with screws > RJ45 female

#### Item no. 63934

EAN: 4043619639342

Country of origin: Taiwan, Republic of China

Package:

- Converter RS-232 DB9 male with nuts > RJ45 female
- 2 x power supply