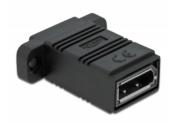

### Description

This Easy 45 adapter by Delock is designed to connect two DisplayPort cables. The adapter can be used to extend cables or as a gender changer. The two holes on the side allow the adapter to be screwed into devices or furniture, for example.

#### **Specification**

- Connectors: 2 x DisplayPort female
- Resolution up to 7680 x 4320 @ 30 Hz (depending on the system and the connected hardware)
- Supports HDCP 2.2 (High-Bandwidth Digital Content Protection)
- Supports HDR
- Pin 20 is connected (supports 3.3 V)
- · Material: PC plastic
- Suitable for Easy 45 module plate rectangular cut-out 12.5 x 21.5 mm
- Pitch of screw hole: ca. 23.5 mm
- Dimensions (LxWxH): ca. 38.5 x 36.0 x 14.0 mm
- Colour: black