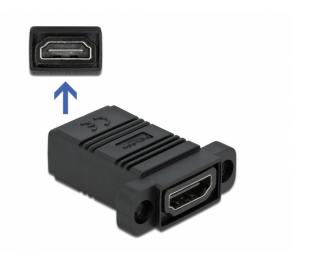

## Description

This Easy 45 adapter by Delock is designed to connect two HDMI cables. The adapter can be used to extend cables or as a gender changer. The two holes on the side allow the adapter to be screwed into devices or furniture, for example.

#### Suitable for Delock Easy 45 module cover

The shape and hole spacing are optimally matched to the Delock Easy 45 module plate with rectangular cut-out. In conjunction with the module cover, the adapter can be mounted in a Delock Easy 45 module holder or in a 45 mm cable duct.

## **Specification**

- Connectors: 2 x HDMI-A female
- Resolution up to 3840 x 2160 @ 60 Hz (depending on the system and the connected hardware)
- Supports CEC 2.0 control commands
- Supports HDCP 2.2 (High-Bandwidth Digital Content Protection)
- Supports HDR
- · Material: PC plastic
- Suitable for Delock Easy 45 module plate rectangular cut-out 12.5 x 21.5 mm
- Pitch of screw hole: ca. 23.5 mm
- Dimensions (LxWxH): ca. 38.5 x 36.0 x 14.0 mm
- Colour: black