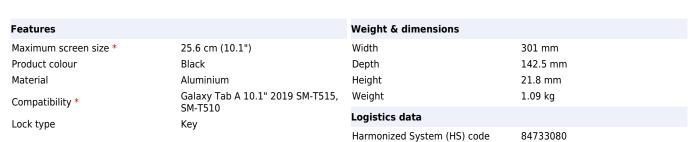

## Compulocks Galaxy Tab A 10.1" (2019) Space Enclosure Wall Mount Black

Brand : Compulocks Product code: 1910GASB

Product name: Galaxy Tab A 10.1" (2019) Space

Enclosure Wall Mount Black

- Rotates Between Orientation Modes
- Tilt, Pan, and Swing Articulating Arm
- Quick Slide On / Off Display Mount
- Arm Extends Out Up To 23.2" (59cm)
- Wire and Cable Management

Space Galaxy Tab A 10.1-inch (2019) Security Display Enclosure - Black

## Compulocks Galaxy Tab A 10.1" (2019) Space Enclosure Wall Mount Black:

The Space Galaxy Tab A Enclosure features rounded edges and open corners for improved ventilation and allows for limited access to buttons and inputs. As with all our Galaxy Tab A and tablet lock devices, the tablet can be continuously charged while in the enclosure and have peripheral cables plugged in while mounted.