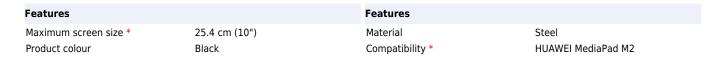

## Ergonomic Solutions SPXF15105-02 tablet security enclosure 25.4 cm (10") Black

**Brand :** Ergonomic Solutions **Product code:** SPXF15105-02

**Product name :** SPXF15105-02

X-Frame for HUAWEI MediaPad M2

## Tablet POS, customer self-service and digital signage

Our popular X-Frame is a simple slim tablet mount solution that keeps the essential buzz of using an iPad or other tablets whilst offering a secure mounting solution. X-Frame is ideal for tablet POS, customer self-service, and digital signage at the point of sale or point of service. Ergonomic Solutions SPXF15105-02. Maximum screen size: 25.4 cm (10"), Compatibility: HUAWEI MediaPad M2, Product colour: Black