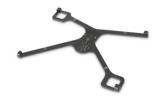

## Ergonomic Solutions SPXF15105-02 tablet security enclosure 25.4 cm (10") Black

**Brand :** Ergonomic Solutions **Product code:** SPXF15105-02

**Product name :** SPXF15105-02

X-Frame for HUAWEI MediaPad M2

## Tablet POS, customer self-service and digital signage

Our popular X-Frame is a simple slim tablet mount solution that keeps the essential buzz of using an iPad or other tablets whilst offering a secure mounting solution. X-Frame is ideal for tablet POS, customer self-service, and digital signage at the point of sale or point of service. Ergonomic Solutions SPXF15105-02. Maximum screen size: 25.4 cm (10"), Compatibility: HUAWEI MediaPad M2, Product colour: Black