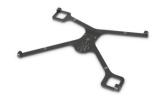

## **Ergonomic Solutions SPXF14205-02 tablet security enclosure Black**

**Brand :** Ergonomic Solutions **Product code:** SPXF14205-02

**Product name :** SPXF14205-02

X-Frame for AZPEN A1048

Ergonomic Solutions SPXF14205-02 tablet security enclosure Black:

## Tablet POS, customer self-service and digital signage

Our popular X-Frame is a simple slim tablet mount solution that keeps the essential buzz of using an iPad or other tablets whilst offering a secure mounting solution. X-Frame is ideal for tablet POS, customer self-service, and digital signage at the point of sale or point of service.

Ergonomic Solutions SPXF14205-02. Compatibility: AZPEN A1048, Product colour: Black, Material: Steel