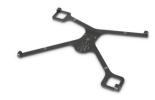

## **Ergonomic Solutions SPXF14105-02 tablet security enclosure Black**

**Brand :** Ergonomic Solutions **Product code:** SPXF14105-02

**Product name :** SPXF14105-02

X-Frame for AZPEN A1043

Ergonomic Solutions SPXF14105-02 tablet security enclosure Black:

## Tablet POS, customer self-service and digital signage

Our popular X-Frame is a simple slim tablet mount solution that keeps the essential buzz of using an iPad or other tablets whilst offering a secure mounting solution. X-Frame is ideal for tablet POS, customer self-service, and digital signage at the point of sale or point of service.

Ergonomic Solutions SPXF14105-02. Compatibility: AZPEN A1043, Product colour: Black, Material: Steel