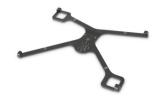

## Ergonomic Solutions SPXF10605-02 tablet security enclosure Black

**Brand :** Ergonomic Solutions **Product code:** SPXF10605-02

**Product name :** SPXF10605-02

X-Frame for Proline H71930I

Ergonomic Solutions SPXF10605-02 tablet security enclosure Black:

## Tablet POS, customer self-service and digital signage

Our popular X-Frame is a simple slim tablet mount solution that keeps the essential buzz of using an iPad or other tablets whilst offering a secure mounting solution. X-Frame is ideal for tablet POS, customer self-service, and digital signage at the point of sale or point of service.

Ergonomic Solutions SPXF10605-02. Compatibility: Proline H71930I, Product colour: Black, Material: Steel