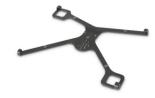

## Ergonomic Solutions SPXF9605-02 tablet security enclosure 17.8 cm (7") Black

**Brand :** Ergonomic Solutions **Product code:** SPXF9605-02

**Product name:** SPXF9605-02

X-Frame ASUS ZenPad C7.0 (Z170CG)

Ergonomic Solutions SPXF9605-02 tablet security enclosure 17.8 cm (7") Black:

## Tablet POS, customer self-service and digital signage

Our popular X-Frame is a simple slim tablet mount solution that keeps the essential buzz of using an iPad or other tablets whilst offering a secure mounting solution. X-Frame is ideal for tablet POS, customer self-service, and digital signage at the point of sale or point of service. Ergonomic Solutions SPXF9605-02. Maximum screen size: 17.8 cm (7"), Compatibility: ASUS ZenPad C7.0 (Z170CG), Product colour: Black