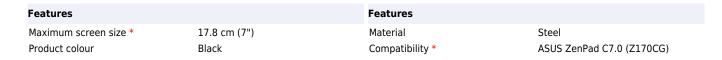

## Ergonomic Solutions SPXF9605-02 tablet security enclosure 17.8 cm (7") Black

**Brand :** Ergonomic Solutions **Product code:** SPXF9605-02

**Product name:** SPXF9605-02

X-Frame ASUS ZenPad C7.0 (Z170CG)

Ergonomic Solutions SPXF9605-02 tablet security enclosure 17.8 cm (7") Black:

## Tablet POS, customer self-service and digital signage

Our popular X-Frame is a simple slim tablet mount solution that keeps the essential buzz of using an iPad or other tablets whilst offering a secure mounting solution. X-Frame is ideal for tablet POS, customer self-service, and digital signage at the point of sale or point of service. Ergonomic Solutions SPXF9605-02. Maximum screen size: 17.8 cm (7"), Compatibility: ASUS ZenPad C7.0 (Z170CG), Product colour: Black