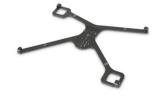

## **Ergonomic Solutions SPXF8905-02 tablet security enclosure Black**

**Brand :** Ergonomic Solutions **Product code:** SPXF8905-02

**Product name:** SPXF8905-02

X-Frame for Terra PAD 803

Ergonomic Solutions SPXF8905-02 tablet security enclosure Black:

## Tablet POS, customer self-service and digital signage

Our popular X-Frame is a simple slim tablet mount solution that keeps the essential buzz of using an iPad or other tablets whilst offering a secure mounting solution. X-Frame is ideal for tablet POS, customer self-service, and digital signage at the point of sale or point of service. Ergonomic Solutions SPXF8905-02. Compatibility: Terra PAD 803, Product colour: Black, Material: Steel