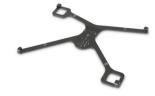

## **Ergonomic Solutions SPXF8305-02 tablet security enclosure Black**

**Brand :** Ergonomic Solutions **Product code:** SPXF8305-02

Product name: SPXF8305-02

X-Frame for CSL Panther Tab 10

Ergonomic Solutions SPXF8305-02 tablet security enclosure Black:

## Tablet POS, customer self-service and digital signage

Our popular X-Frame is a simple slim tablet mount solution that keeps the essential buzz of using an iPad or other tablets whilst offering a secure mounting solution. X-Frame is ideal for tablet POS, customer self-service, and digital signage at the point of sale or point of service.

Ergonomic Solutions SPXF8305-02. Compatibility: CSL Panther Tab 10, Product colour: Black, Material: Steel

Compatibility \*

CSL Panther Tab 10