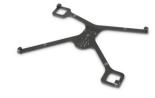

## **Ergonomic Solutions SPXF7605-02 tablet security enclosure Black**

**Brand :** Ergonomic Solutions **Product code:** SPXF7605-02

**Product name:** SPXF7605-02

X-Frame for Toshiba WT10

Ergonomic Solutions SPXF7605-02 tablet security enclosure Black:

## Tablet POS, customer self-service and digital signage

Our popular X-Frame is a simple slim tablet mount solution that keeps the essential buzz of using an iPad or other tablets whilst offering a secure mounting solution. X-Frame is ideal for tablet POS, customer self-service, and digital signage at the point of sale or point of service.

Ergonomic Solutions SPXF7605-02. Compatibility: Toshiba WT10, Product colour: Black, Material: Steel