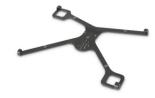

## Ergonomic Solutions SPXF6605-02 tablet security enclosure 21.1 cm (8.3") Black

**Brand :** Ergonomic Solutions **Product code:** SPXF6605-02

**Product name:** SPXF6605-02

X-Frame for Cielo Mobile 8,3"

Ergonomic Solutions SPXF6605-02 tablet security enclosure 21.1 cm (8.3") Black:

## Tablet POS, customer self-service and digital signage

Our popular X-Frame is a simple slim tablet mount solution that keeps the essential buzz of using an iPad or other tablets whilst offering a secure mounting solution. X-Frame is ideal for tablet POS, customer self-service, and digital signage at the point of sale or point of service. Ergonomic Solutions SPXF6605-02. Maximum screen size: 21.1 cm (8.3"), Compatibility: Cielo Mobile, Product colour: Black