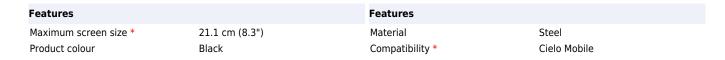

## Ergonomic Solutions SPXF6605-02 tablet security enclosure 21.1 cm (8.3") Black

**Brand :** Ergonomic Solutions **Product code:** SPXF6605-02

**Product name:** SPXF6605-02

X-Frame for Cielo Mobile 8,3"

Ergonomic Solutions SPXF6605-02 tablet security enclosure 21.1 cm (8.3") Black:

## Tablet POS, customer self-service and digital signage

Our popular X-Frame is a simple slim tablet mount solution that keeps the essential buzz of using an iPad or other tablets whilst offering a secure mounting solution. X-Frame is ideal for tablet POS, customer self-service, and digital signage at the point of sale or point of service. Ergonomic Solutions SPXF6605-02. Maximum screen size: 21.1 cm (8.3"), Compatibility: Cielo Mobile, Product colour: Black