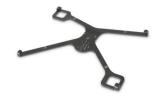

## Ergonomic Solutions SPXF6105-02 tablet security enclosure 20.3 cm (8") Black

**Brand :** Ergonomic Solutions **Product code:** SPXF6105-02

**Product name:** SPXF6105-02

X-Frame DELL VENUE 8 Pro

Ergonomic Solutions SPXF6105-02 tablet security enclosure 20.3 cm (8") Black:

## Tablet POS, customer self-service and digital signage

Our popular X-Frame is a simple slim tablet mount solution that keeps the essential buzz of using an iPad or other tablets whilst offering a secure mounting solution. X-Frame is ideal for tablet POS, customer self-service, and digital signage at the point of sale or point of service.

Ergonomic Solutions SPXF6105-02. Maximum screen size: 20.3 cm (8"), Compatibility: DELL VENUE 8 Pro, Product colour: Black