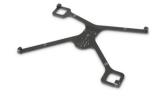

## **Ergonomic Solutions SPXF5205-02 tablet security enclosure Black**

**Brand :** Ergonomic Solutions **Product code:** SPXF5205-02

**Product name:** SPXF5205-02

X-Frame for DELL VENUE 11

Ergonomic Solutions SPXF5205-02 tablet security enclosure Black:

## Tablet POS, customer self-service and digital signage

Our popular X-Frame is a simple slim tablet mount solution that keeps the essential buzz of using an iPad or other tablets whilst offering a secure mounting solution. X-Frame is ideal for tablet POS, customer self-service, and digital signage at the point of sale or point of service. Ergonomic Solutions SPXF5205-02. Compatibility: DELL VENUE 11, Product colour: Black, Material: Steel