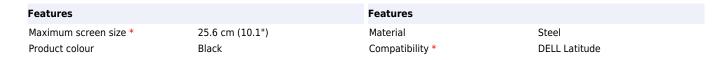

## Ergonomic Solutions SPXF4505-02 tablet security enclosure 25.6 cm (10.1") Black

**Brand :** Ergonomic Solutions **Product code:** SPXF4505-02

**Product name:** SPXF4505-02

X-Frame for DELL Latitude 10.1

Ergonomic Solutions SPXF4505-02 tablet security enclosure 25.6 cm (10.1") Black:

## Tablet POS, customer self-service and digital signage

Our popular X-Frame is a simple slim tablet mount solution that keeps the essential buzz of using an iPad or other tablets whilst offering a secure mounting solution. X-Frame is ideal for tablet POS, customer self-service, and digital signage at the point of sale or point of service. Ergonomic Solutions SPXF4505-02. Maximum screen size: 25.6 cm (10.1"), Compatibility: DELL Latitude, Product colour: Black