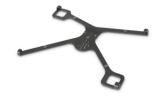

## Ergonomic Solutions SPXF4505-02 tablet security enclosure 25.6 cm (10.1") Black

**Brand :** Ergonomic Solutions **Product code:** SPXF4505-02

**Product name:** SPXF4505-02

X-Frame for DELL Latitude 10.1

Ergonomic Solutions SPXF4505-02 tablet security enclosure 25.6 cm (10.1") Black:

## Tablet POS, customer self-service and digital signage

Our popular X-Frame is a simple slim tablet mount solution that keeps the essential buzz of using an iPad or other tablets whilst offering a secure mounting solution. X-Frame is ideal for tablet POS, customer self-service, and digital signage at the point of sale or point of service. Ergonomic Solutions SPXF4505-02. Maximum screen size: 25.6 cm (10.1"), Compatibility: DELL Latitude, Product colour: Black