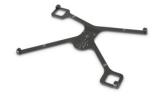

## **Ergonomic Solutions SPXF2705-02 tablet security enclosure Black**

**Brand :** Ergonomic Solutions **Product code:** SPXF2705-02

**Product name:** SPXF2705-02

X-Frame for Toshiba WT310

Ergonomic Solutions SPXF2705-02 tablet security enclosure Black:

## Tablet POS, customer self-service and digital signage

Our popular X-Frame is a simple slim tablet mount solution that keeps the essential buzz of using an iPad or other tablets whilst offering a secure mounting solution. X-Frame is ideal for tablet POS, customer self-service, and digital signage at the point of sale or point of service. Ergonomic Solutions SPXF2705-02. Compatibility: Toshiba WT310, Product colour: Black, Material: Steel