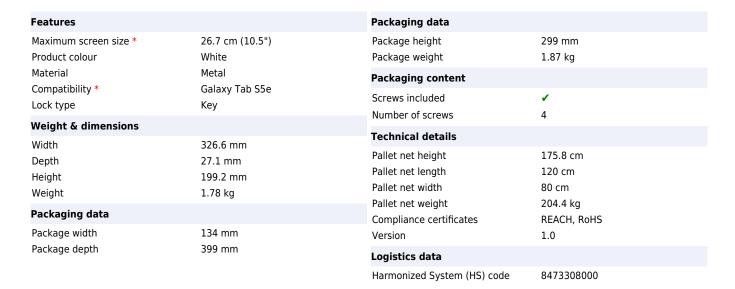

SpacePole TabPOS, A-Frame for Samsung Galaxy Tab S5E & Tab S6 - 10.5" Security screw closure

Ergonomic Solutions TabPOS Tablet & mPOS A-Frame for Samsung Galaxy Tab S5e (S6) 10.5" (2019). Maximum screen size: 26.7 cm (10.5"), Compatibility: Galaxy Tab S5e, Product colour: White. Width: 326.6 mm, Depth: 27.1 mm, Height: 199.2 mm. Package width: 134 mm, Package depth: 399 mm, Package height: 299 mm