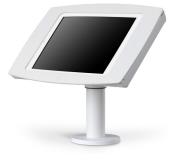

## Ergonomic Solutions SpacePole POS A-Frame tabletin turvakotelo 26,7 cm (10.5") Valkoinen

Tuotemerkki : Ergonomic Tuoteperhe: SpacePole POS Tuotekoodi: SPAF1100-32

Solutions

Tuotteen nimi: A-Frame

Ergonomic Solutions SpacePole POS A-Frame. Näytön yhteensopivuuden enimmäiskoko: 26,7 cm (10.5"), Tuotteen väri: Valkoinen, Materiaali: Terästä. Tuotteen leveys: 327 mm, Tuotteen syvyys: 199 mm, Paino: 1,85 kg

| Features              |                 | Weight & dimensions | Weight & dimensions |  |
|-----------------------|-----------------|---------------------|---------------------|--|
| Maximum screen size * | 26.7 cm (10.5") | Width               | 327 mm              |  |
| Product colour        | White           | Depth               | 199 mm              |  |
| Material              | Steel           | Weight              | 1.85 kg             |  |
| Compatibility *       | Galaxy Tab S5e  | Packaging content   |                     |  |
| Lock type             | Key             | Screws included     | ✓                   |  |
|                       |                 | Number of screws    | 4                   |  |