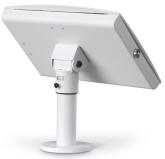

## Ergonomic Solutions SpacePole POS A-Frame tabletin turvakotelo 26,7 cm (10.5") Valkoinen

Tuotemerkki : Ergonomic Tuoteperhe: SpacePole POS Tuotekoodi: SPAF1100-32

Solutions

Tuotteen nimi: A-Frame

Ergonomic Solutions SpacePole POS A-Frame. Näytön yhteensopivuuden enimmäiskoko: 26,7 cm (10.5"), Tuotteen väri: Valkoinen, Materiaali: Terästä. Tuotteen leveys: 327 mm, Tuotteen syvyys: 199 mm, Paino: 1,85 kg

| Features              |                 | Weight & dimensions | Weight & dimensions |  |
|-----------------------|-----------------|---------------------|---------------------|--|
| Maximum screen size * | 26.7 cm (10.5") | Width               | 327 mm              |  |
| Product colour        | White           | Depth               | 199 mm              |  |
| Material              | Steel           | Weight              | 1.85 kg             |  |
| Compatibility *       | Galaxy Tab S5e  | Packaging content   |                     |  |
| Lock type             | Key             | Screws included     | ✓                   |  |
|                       |                 | Number of screws    | 4                   |  |