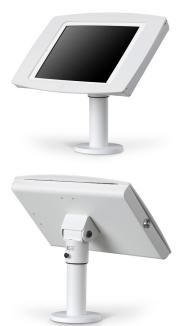

## Ergonomic Solutions SpacePole POS A-Frame tablet security enclosure 26.7 cm (10.5") White

**Brand :** Ergonomic Solutions **Product family:** SpacePole **Product code:** SPAF1100-32

POS

Product name: A-Frame

A-Frame, 10.5", 327 x 199 mm, 1.85 kg

Ergonomic Solutions SpacePole POS A-Frame. Maximum screen size: 26.7 cm (10.5"), Compatibility: Galaxy Tab S5e, Product colour: White. Width: 327 mm, Depth: 199 mm, Weight: 1.85 kg

| Features                  |                       | Weight & dimensions | Weight & dimensions |  |
|---------------------------|-----------------------|---------------------|---------------------|--|
| Maximum screen size *     | 26.7 cm (10.5")       | Width               | 327 mm              |  |
| Product colour            | White                 | Depth               | 199 mm              |  |
| Material                  | Steel                 | Weight              | 1.85 kg             |  |
| Compatibility * Lock type | Galaxy Tab S5e<br>Key | Packaging content   |                     |  |
|                           |                       | Screws included     | ✓                   |  |
|                           |                       | Number of screws    | 4                   |  |