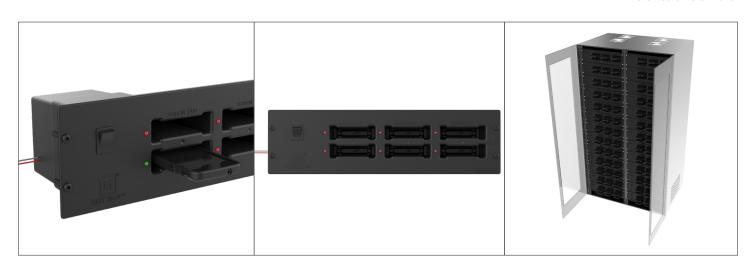

## GDS® 6-Port Charging Module for IntelliSkin® Phones in Cabinets

This charging module supports up to 6 devices with IntelliSkin® protective sleeves and can be installed along multiple modules in a cabinet with 19" industry standard racks, creating the ideal mass charging solution for a variety of use cases involving a large inventory of usable smart phones, such as musuem tours, warehouses, retail, and more. Utilizing the 78W power supply, this charging module delivers 12.5W of power simultaneously to each device drawing from any standard 120V or 220V wall outlet or power strip.

## Features:

- 6-Port charging module for most phones with IntelliSkin® protective case; charges up to 6 devices simultaneously
- Designed to be installed in 19" industry standard cabinet racks using 4-hole mounting pattern (18.312" x 3.75")
- Uses 78W power supply providing 12.5W of power to each device (5V, 2.5V); plugs into standard 120V or 220V wall outlet or power strip using AC cord
- External rocker switch to control power with LED charge status indicators
- Backed by a 3-year warranty