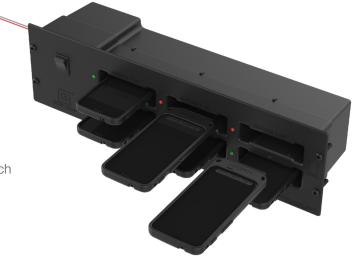

## GDS® 6-Port Charging Module for IntelliSkin® Phones in Cabinets

This charging module supports up to 6 devices with IntelliSkin® protective sleeves and can be installed along multiple modules in a cabinet with 19" industry standard racks, creating the ideal mass charging solution for a variety of use cases involving a large inventory of usable smart phones, such as musuem tours, warehouses, retail, and more. Utilizing the 78W power supply, this charging module delivers 12.5W of power simultaneously to each device drawing from any standard 120V or 220V wall outlet or power strip.

## Features:

- 6-Port charging module for most phones with IntelliSkin® protective case; charges up to 6 devices simultaneously
- Designed to be installed in 19" industry standard cabinet racks using 4-hole mounting pattern (18.312" x 3.75")
- Uses 78W power supply providing 12.5W of power to each device (5V, 2.5V); plugs into standard 120V or 220V wall outlet or power strip using AC cord
- External rocker switch to control power with LED charge status indicators
- Backed by a 3-year warranty