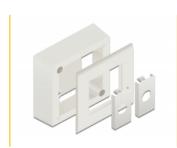

# **Description**

This surface-mounted housing by Delock is used to mount Easy 45 modules on-wall. The frame is made of sturdy plastic and thus offers optimal protection for the electrical installation. A cable entry is possible from the side as well as through the back.

## Package content

- · Surface-mounted housing
- Screws