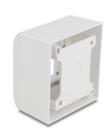

# **Description**

This surface-mounted housing by Delock is used to mount Easy 45 modules on-wall. The frame is made of sturdy plastic and thus offers optimal protection for the electrical installation. A cable entry is possible from the side as well as through the back.

#### Technical details

Material: PC plastic

· Cable entry from side or backside

• Suitable for Easy 45 modules

• Module cutout: 45 mm x 45 mm

· Mounting depth: 40 mm

· Colour: white

Dimensions (LxWxH): ca. 82 x 82 x 50 mm