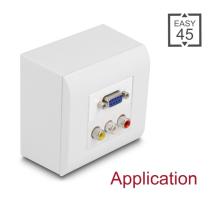

#### Easy 45 connects

Easy 45 is a variable, modular system that allows components such as sockets, HDMI or USB connections to be added according to your needs. The Easy 45 modules are standardised and can be mounted in various module holder or cable ducts. Easy 45 builds the interface between electrical, network and system installation and many peripheral devices such as TV, monitors, printers, laptops and much more.

#### Technical details

Material: PC plastic

· Cable entry from side or backside

• Suitable for Easy 45 modules

• Module cutout: 45 mm x 45 mm

· Mounting depth: 40 mm

· Colour: white

Dimensions (LxWxH): ca. 82 x 82 x 50 mm