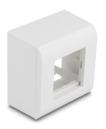

# **Description**

This surface-mounted housing by Delock is used to mount Easy 45 modules on-wall. The frame is made of sturdy plastic and thus offers optimal protection for the electrical installation. A cable entry is possible from the side as well as through the back.

#### Technical details

Material: PC plastic

· Cable entry from side or backside

• Suitable for Easy 45 modules

• Module cutout: 45 mm x 45 mm

· Mounting depth: 40 mm

· Colour: white

Dimensions (LxWxH): ca. 82 x 82 x 50 mm