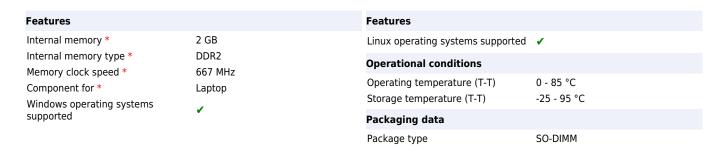

## Fujitsu 2GB DDR2 667MHz SO-DIMM memory module

Brand : Fujitsu Product code: V26808-B8025-V967

Product name: 2GB DDR2 667MHz SO-DIMM

2GB DDR2 667MHz SO-DIMM memory module

Fujitsu 2GB DDR2 667MHz SO-DIMM memory module:

DDR2 is the evolution of DDR memory technology. DDR2 memory features lower power consumption, higher data bandwidths, faster speeds and enhanced thermal performance.

Fujitsu 2GB DDR2 667MHz SO-DIMM. Component for: Laptop, Internal memory: 2 GB, Internal memory type: DDR2, Memory clock speed: 667 MHz