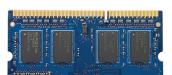

## HP 1GB PC2-6400s memory module 1 x 1 GB DDR2 800 MHz

Brand : HP

Product name : 1GB PC2-6400s

1GB DDR2-800 PC2-6400 SDRAM Small Outline Dual In-Line Memory Module (SODIMM)

HP 1GB PC2-6400s memory module 1 x 1 GB DDR2 800 MHz:

HP 1GB PC2-6400s. Component for: Laptop, Internal memory: 1 GB, Memory layout (modules x size): 1 x 1 GB, Internal memory type: DDR2, Memory clock speed: 800 MHz, Memory form factor: 200-pin SO-DIMM