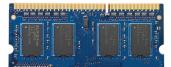

## HP 1GB PC2-6400s memory module 1 x 1 GB DDR2 800 MHz

Brand : HP

Product name : 1GB PC2-6400s

1GB DDR2-800 PC2-6400 SDRAM Small Outline Dual In-Line Memory Module (SODIMM)

HP 1GB PC2-6400s memory module 1 x 1 GB DDR2 800 MHz:

HP 1GB PC2-6400s. Component for: Laptop, Internal memory: 1 GB, Memory layout (modules x size): 1 x 1 GB, Internal memory type: DDR2, Memory clock speed: 800 MHz, Memory form factor: 200-pin SO-DIMM