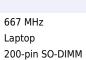

HP 1GB PC2-5300s. Component for: Laptop, Internal memory: 1 GB, Memory layout (modules x size): 1 x 1 GB, Internal memory type: DDR2, Memory clock speed: 667 MHz, Memory form factor: 200-pin SO-DIMM