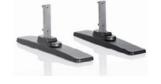

## Philips BM04642 116.8 cm (46") Black

Product name: BM04642

BM04642

Philips BM04642 116.8 cm (46") Black:

Stand for BDL4245E.

Philips BM04642. Maximum weight capacity: 26 kg, Minimum screen size: 116.8 cm (46"), Maximum

screen size: 116.8 cm (46"). Product colour: Black

| Mounting                              |                                                    | Design                      |          |
|---------------------------------------|----------------------------------------------------|-----------------------------|----------|
| Minimum screen size                   | 116.8 cm (46")<br>26 kg<br>116.8 cm (46")<br>Floor | Product colour *            | Black    |
| Maximum weight capacity *             |                                                    | Logistics data              |          |
| Maximum screen size * Mounting type * |                                                    | Harmonized System (HS) code | 85299097 |