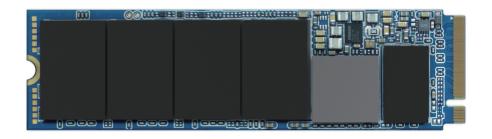

### Discreet, Yet Powerful

The Spirit SSD is in compliance with PCle Gen. 3 x4 and NVMe 1.3: discreetly hidden on your motherboard, yet offers astounding performance.

| Capacity    | 256GB                     | 512GB     | 1TB       | 2TB       |
|-------------|---------------------------|-----------|-----------|-----------|
| Interface   | PCIe Gen 3.0 x4, NVMe 1.3 |           |           |           |
| Performance |                           |           |           |           |
| Read MB/S   | 3100MB/s                  | 3370MB/s  | 3470MB/s  | 3470MB/s  |
| Write MB/S  | 1040MB/s                  | 2030MB/s  | 3000MB/s  | 2750MB/s  |
| Features    |                           |           |           |           |
| TRIM        | Supported                 | Supported | Supported | Supported |
| S.M.A.R.T.  | Supported                 | Supported | Supported | Supported |
| RAID        | Supported                 | Supported | Supported | Supported |
| SLC Cache   | Supported                 | Supported | Supported | Supported |
| Dimensions  |                           |           |           |           |
| Form Factor | M.2 2280                  | M.2 2280  | M.2 2280  | M.2 2280  |
| HxWxD(mm)   | 80x22x2.4                 | 80x22x2.4 | 80x22x2.4 | 80x22x2.4 |

## Specifications.

Form Factor: M.2 2280

Interface: PCIe 3.0 x 4 with NVMe 1.3

Dimension: 80 x 22 x 3,8 mm

Voltage: DC 3,3V Capacity: 256GB~2TB MTBF: 2M Hours

Flash Type: 3D NAND TLC

OS: Windows 7~10, Windows Vista, Linux 2.6.33 or newer