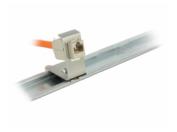

# Delock Keystone Metal Mounting 1 Port for DIN rail

## Description

This Keystone holder by Delock can be mounted on DIN rails. With its standardized dimensions, it is suitable for easy snap-in mounting of one Keystone module.

## **Specification**

- 1 Keystone Port 19.2 x 14.9 mm
- Mounting for 35 mm DIN rail
- Metal, 70° angled
- Dimensions (LxWxH): 23 x 39 x 37 mm