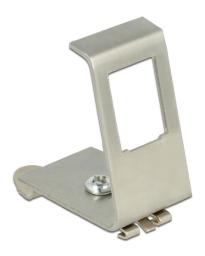

# Delock Keystone Metal Mounting 1 Port for DIN rail

## Description

This Keystone holder by Delock can be mounted on DIN rails. With its standardized dimensions, it is suitable for easy snap-in mounting of one Keystone module.

## **Specification**

- 1 Keystone Port 19.2 x 14.9 mm
- Mounting for 35 mm DIN rail
- Metal, 70° angled
- Dimensions (LxWxH): 23 x 39 x 37 mm