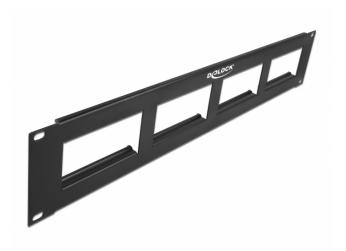

# Easy 45 19" Patch Panel cut-out 4 x 90.5 x 45.2 mm, 2U, black

## Description

This patch panel by Delock can be mounted in a 19" rack. With its standardized dimensions, it is suitable for easy mounting of Easy 45 modules.

## **Specification**

- 4 x cut-out 90.5 x 45.2 mm
- For mounting in 19" racks, 2U
- · Material: metal
- Colour: black
- Dimensions (LxWxH): ca. 482.6 x 87.0 x 13.1 mm