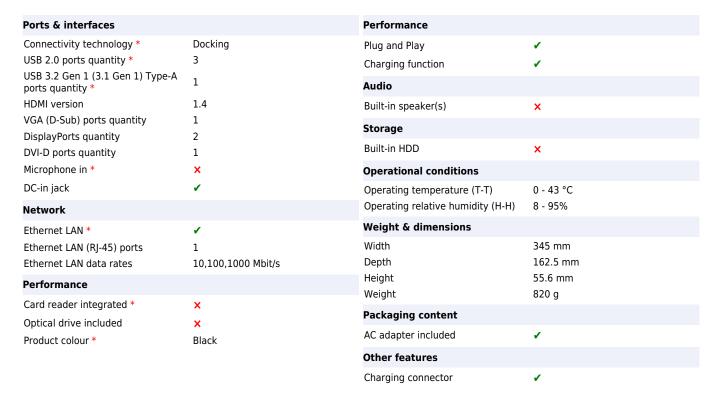

## **Lenovo Ultra Dock Docking Black**

Brand: Lenovo Product code: 40A20135EU

Product name: Ultra Dock

AC 135W, DisplayPort 1.2, DVI-D, HDMI, VGA, USB 2.0, USB 3.0