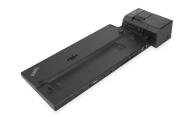

## Lenovo 40AH0135DK laptop dock/port replicator Docking Black

Brand: Lenovo Product code: 40AH0135DK

Product name: 40AH0135DK

ThinkPad Pro Docking Station, 135W, 765g

Lenovo 40AH0135DK laptop dock/port replicator Docking Black:

ThinkPad® Pro Docking Station (40AH) provides a docking experience for Large Enterprise ThinkPad customers. The innovative side-connector, designed exclusively for ThinkPad notebooks, provides a driver-free way to connect conveniently and securely to a range of USB accessories and external displays, while rapid charging support and a mirrored power button make going mobile even easier. Designed for large enterprise environments, Dock without LAN chip, can support Wake on LAN, PXE Boot, vPro or DASH, which rely on System design.