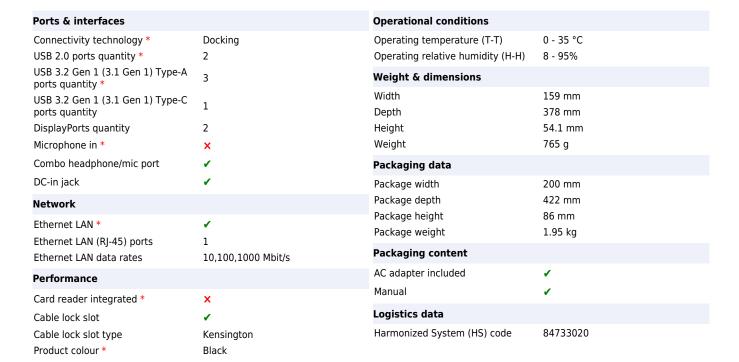

Lenovo 40AH0135DK. Connectivity technology: Docking. Ethernet LAN data rates: 10,100,1000 Mbit/s. Product colour: Black, Cable lock slot type: Kensington. Width: 159 mm, Depth: 378 mm, Height: 54.1 mm. Package width: 200 mm, Package depth: 422 mm, Package height: 86 mm