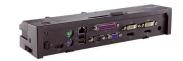

## **DELL Advanced Port-Replicator, 210W AC Adapter**

Tuotemerkki: DELL Tuotekoodi: 452-10851

Tuotteen nimi: Advanced Port-Replicator, 210W AC

Adapter

DELL Advanced Port-Replicator, 210W AC Adapter. Yhteensopivuus: Precision M6400. I/O-portit: DVI, S-Video

| Ports & interfaces                                                      |             | Performance                 |                 |
|-------------------------------------------------------------------------|-------------|-----------------------------|-----------------|
| USB 2.0 ports quantity * VGA (D-Sub) ports quantity PS/2 ports quantity | 4<br>1<br>2 | Compatibility               | Precision M6400 |
|                                                                         |             | Logistics data              |                 |
|                                                                         |             | Harmonized System (HS) code | 84733020        |
| Network                                                                 |             | Other features              |                 |
| Ethernet LAN (RJ-45) ports                                              | 1           | I/O ports                   | DVI, S-Video    |