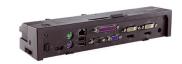

## DELL Advanced Port-Replicator, 210W AC Adapter

Brand: DELL Product code: 452-10851

Product name: Advanced Port-Replicator, 210W AC

Adapter

DELL Advanced Port-Replicator, 210W AC Adapter. Compatibility: Precision M6400. I/O ports: DVI, S-Video

| Ports & interfaces                                                      |             | Performance                 |                 |
|-------------------------------------------------------------------------|-------------|-----------------------------|-----------------|
| USB 2.0 ports quantity * VGA (D-Sub) ports quantity PS/2 ports quantity | 4<br>1<br>2 | Compatibility               | Precision M6400 |
|                                                                         |             | Logistics data              |                 |
|                                                                         |             | Harmonized System (HS) code | 84733020        |
| Network                                                                 |             | Other features              |                 |
| Ethernet LAN (RJ-45) ports                                              | 1           | I/O ports                   | DVI, S-Video    |