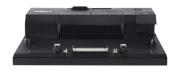

## **DELL Simple Port-Replicator**

Tuotemerkki: DELL Tuotekoodi: 452-10768

Tuotteen nimi: Simple Port-Replicator

| Ports & interfaces                                  |        | Performance                 |                                                                                           |
|-----------------------------------------------------|--------|-----------------------------|-------------------------------------------------------------------------------------------|
| USB 2.0 ports quantity * VGA (D-Sub) ports quantity | 2<br>1 | Compatibility               | Latitude E6500, E6400, E5500,<br>E5400, E4300, E4200, E6400 ATG<br>Precision M4400, M2400 |
| Network                                             |        | Logistics data              |                                                                                           |
| Ethernet LAN (RJ-45) ports                          | 1      | Harmonized System (HS) code | 84733020                                                                                  |