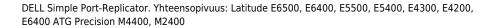

## **DELL Simple Port-Replicator**

Tuotemerkki: DELL Tuotekoodi: 452-10768

Tuotteen nimi: Simple Port-Replicator

| Ports & interfaces                                  |        | Performance                 |                                                                                           |
|-----------------------------------------------------|--------|-----------------------------|-------------------------------------------------------------------------------------------|
| USB 2.0 ports quantity * VGA (D-Sub) ports quantity | 2<br>1 | Compatibility               | Latitude E6500, E6400, E5500,<br>E5400, E4300, E4200, E6400 ATG<br>Precision M4400, M2400 |
| Network                                             |        | Logistics data              |                                                                                           |
| Ethernet LAN (RJ-45) ports                          | 1      | Harmonized System (HS) code | 84733020                                                                                  |