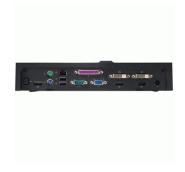

## **DELL Advanced Port-Replicator**

Tuotemerkki : DELL Tuotekoodi: 452-10760

Tuotteen nimi: Advanced Port-Replicator

| Ports & interfaces                                                      |             | Performance                 |                                                                                           |
|-------------------------------------------------------------------------|-------------|-----------------------------|-------------------------------------------------------------------------------------------|
| USB 2.0 ports quantity * VGA (D-Sub) ports quantity PS/2 ports quantity | 4<br>1<br>2 | Compatibility               | Latitude E6500, E6400, E5500,<br>E5400, E4300, E4200, E6400 ATG<br>Precision M4400, M2400 |
| Network                                                                 |             | Logistics data              |                                                                                           |
| Ethernet LAN (RJ-45) ports                                              | 1           | Harmonized System (HS) code | 84733020                                                                                  |
|                                                                         |             | Other features              |                                                                                           |
|                                                                         |             | I/O ports                   | DVI, S-Video                                                                              |