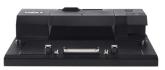

## **DELL Advanced Port-Replicator**

Tuotemerkki : DELL Tuotekoodi: 452-10760

Tuotteen nimi: Advanced Port-Replicator

| Ports & interfaces                                                      |             | Performance                 |                                                                                           |
|-------------------------------------------------------------------------|-------------|-----------------------------|-------------------------------------------------------------------------------------------|
| USB 2.0 ports quantity * VGA (D-Sub) ports quantity PS/2 ports quantity | 4<br>1<br>2 | Compatibility               | Latitude E6500, E6400, E5500,<br>E5400, E4300, E4200, E6400 ATG<br>Precision M4400, M2400 |
| Network                                                                 |             | Logistics data              |                                                                                           |
| Ethernet LAN (RJ-45) ports                                              | 1           | Harmonized System (HS) code | 84733020                                                                                  |
|                                                                         |             | Other features              |                                                                                           |
|                                                                         |             | I/O ports                   | DVI, S-Video                                                                              |