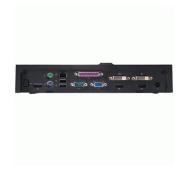

## **DELL Advanced Port-Replicator**

Brand: DELL Product code: 452-10760

Product name: Advanced Port-Replicator

| Ports & interfaces                                                      |             | Performance                 |                                                                                           |
|-------------------------------------------------------------------------|-------------|-----------------------------|-------------------------------------------------------------------------------------------|
| USB 2.0 ports quantity * VGA (D-Sub) ports quantity PS/2 ports quantity | 4<br>1<br>2 | Compatibility               | Latitude E6500, E6400, E5500,<br>E5400, E4300, E4200, E6400 ATG<br>Precision M4400, M2400 |
| Network                                                                 | 2           | Logistics data              |                                                                                           |
| Ethernet LAN (RJ-45) ports                                              | 1           | Harmonized System (HS) code | 84733020                                                                                  |
|                                                                         |             | Other features              |                                                                                           |
|                                                                         |             | I/O ports                   | DVI, S-Video                                                                              |