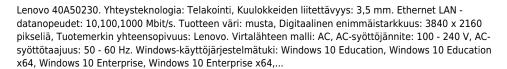

## Lenovo 40A50230 Telakointi musta

Tuotemerkki: Lenovo Tuotekoodi: 04W3955

Tuotteen nimi: 40A50230

| Ports & interfaces                 |                                                                                  | Power                                                         |                                                                                                                                                                                                                                                                                                                                                                                                                                                                                                                                                                                                                                                                                                                                                                    |
|------------------------------------|----------------------------------------------------------------------------------|---------------------------------------------------------------|--------------------------------------------------------------------------------------------------------------------------------------------------------------------------------------------------------------------------------------------------------------------------------------------------------------------------------------------------------------------------------------------------------------------------------------------------------------------------------------------------------------------------------------------------------------------------------------------------------------------------------------------------------------------------------------------------------------------------------------------------------------------|
| Connectivity technology *          | Docking                                                                          | Power source type                                             | AC                                                                                                                                                                                                                                                                                                                                                                                                                                                                                                                                                                                                                                                                                                                                                                 |
| USB 3.2 Gen 1 (3.1 Gen 1) Type-A   | 6                                                                                | AC input voltage                                              | 100 - 240 V                                                                                                                                                                                                                                                                                                                                                                                                                                                                                                                                                                                                                                                                                                                                                        |
| ports quantity *                   |                                                                                  | AC input frequency                                            | 50 - 60 Hz                                                                                                                                                                                                                                                                                                                                                                                                                                                                                                                                                                                                                                                                                                                                                         |
| HDMI ports quantity * HDMI version | 1<br>1.4                                                                         | Software                                                      |                                                                                                                                                                                                                                                                                                                                                                                                                                                                                                                                                                                                                                                                                                                                                                    |
| VGA (D-Sub) ports quantity         | 1.4                                                                              | Ec<br>Er<br>x6<br>10<br>Cc                                    | Windows 10 Education, Windows 10 Education x64, Windows 10 Enterprise, Windows 10 Enterprise x64, Windows 10 Home, Windows 10 Home x64, Windows 10 Home x64, Windows 10 Home x64, Windows 10 Home x64, Windows 7 Home Rome Windows 7 Enterprise, Windows 7 Enterprise x64, Windows 7 Home Basic, Windows 7 Home Basic x64, Windows 7 Home Premium, Windows 7 Home Premium, Windows 7 Home Premium x64, Windows 7 Professional, Windows 7 Professional x64, Windows 7 Ultimate x64, Windows 7 Ultimate x64, Windows 8 Enterprise, Windows 8 Enterprise, Windows 8 Enterprise, Windows 8 Prox x64, Windows 8 X64, Windows 8.1, Windows 8.1 Enterprise x64, Windows 8.1 Enterprise x64, Windows 8.1 Prox x64, Windows 8.1 Prox x64, Windows 8.1 Prox x64, Windows 8.1 |
| DisplayPorts quantity              | 2                                                                                |                                                               |                                                                                                                                                                                                                                                                                                                                                                                                                                                                                                                                                                                                                                                                                                                                                                    |
| DVI-D ports quantity               | 1                                                                                |                                                               |                                                                                                                                                                                                                                                                                                                                                                                                                                                                                                                                                                                                                                                                                                                                                                    |
| Microphone in *                    | ×                                                                                |                                                               |                                                                                                                                                                                                                                                                                                                                                                                                                                                                                                                                                                                                                                                                                                                                                                    |
| Combo headphone/mic port           | ,                                                                                |                                                               |                                                                                                                                                                                                                                                                                                                                                                                                                                                                                                                                                                                                                                                                                                                                                                    |
| Headphone connectivity             | 3.5 mm                                                                           |                                                               |                                                                                                                                                                                                                                                                                                                                                                                                                                                                                                                                                                                                                                                                                                                                                                    |
| DC-in jack                         | ✓                                                                                | Windows operating systems supported                           |                                                                                                                                                                                                                                                                                                                                                                                                                                                                                                                                                                                                                                                                                                                                                                    |
| ·                                  | •                                                                                |                                                               |                                                                                                                                                                                                                                                                                                                                                                                                                                                                                                                                                                                                                                                                                                                                                                    |
| Network                            |                                                                                  |                                                               |                                                                                                                                                                                                                                                                                                                                                                                                                                                                                                                                                                                                                                                                                                                                                                    |
| Ethernet LAN *                     | ✓                                                                                |                                                               |                                                                                                                                                                                                                                                                                                                                                                                                                                                                                                                                                                                                                                                                                                                                                                    |
| Ethernet LAN (RJ-45) ports         | 1                                                                                |                                                               |                                                                                                                                                                                                                                                                                                                                                                                                                                                                                                                                                                                                                                                                                                                                                                    |
| Ethernet LAN data rates            | 10,100,1000 Mbit/s                                                               |                                                               |                                                                                                                                                                                                                                                                                                                                                                                                                                                                                                                                                                                                                                                                                                                                                                    |
| Performance                        |                                                                                  |                                                               |                                                                                                                                                                                                                                                                                                                                                                                                                                                                                                                                                                                                                                                                                                                                                                    |
| Card reader integrated *           | ×                                                                                |                                                               |                                                                                                                                                                                                                                                                                                                                                                                                                                                                                                                                                                                                                                                                                                                                                                    |
| Maximum digital resolution         | 3840 x 2160 pixels                                                               |                                                               |                                                                                                                                                                                                                                                                                                                                                                                                                                                                                                                                                                                                                                                                                                                                                                    |
| Number of displays supported       | 3                                                                                |                                                               |                                                                                                                                                                                                                                                                                                                                                                                                                                                                                                                                                                                                                                                                                                                                                                    |
| Cable lock slot                    | ✓                                                                                |                                                               |                                                                                                                                                                                                                                                                                                                                                                                                                                                                                                                                                                                                                                                                                                                                                                    |
| Product colour *                   | compatibility Lenovo atibility ThinkPad P50/P70 AS / NZS S-DOC, VCCI, BSMI, KCC, | Operational conditions                                        |                                                                                                                                                                                                                                                                                                                                                                                                                                                                                                                                                                                                                                                                                                                                                                    |
| Brand compatibility                |                                                                                  |                                                               | 0 - 43 °C                                                                                                                                                                                                                                                                                                                                                                                                                                                                                                                                                                                                                                                                                                                                                          |
| Compatibility                      |                                                                                  | Operating temperature (T-T) Operating relative humidity (H-H) | 8 - 95%                                                                                                                                                                                                                                                                                                                                                                                                                                                                                                                                                                                                                                                                                                                                                            |
| Cartification                      |                                                                                  |                                                               | 6 - 93/6                                                                                                                                                                                                                                                                                                                                                                                                                                                                                                                                                                                                                                                                                                                                                           |
| Certification                      |                                                                                  | Weight & dimensions                                           |                                                                                                                                                                                                                                                                                                                                                                                                                                                                                                                                                                                                                                                                                                                                                                    |
|                                    |                                                                                  | Width                                                         | 402.2 mm                                                                                                                                                                                                                                                                                                                                                                                                                                                                                                                                                                                                                                                                                                                                                           |
|                                    |                                                                                  | Depth                                                         | 165.4 mm                                                                                                                                                                                                                                                                                                                                                                                                                                                                                                                                                                                                                                                                                                                                                           |
|                                    |                                                                                  | Height                                                        | 55.6 mm                                                                                                                                                                                                                                                                                                                                                                                                                                                                                                                                                                                                                                                                                                                                                            |
|                                    |                                                                                  | Weight                                                        | 980 g                                                                                                                                                                                                                                                                                                                                                                                                                                                                                                                                                                                                                                                                                                                                                              |
|                                    |                                                                                  | Packaging data                                                |                                                                                                                                                                                                                                                                                                                                                                                                                                                                                                                                                                                                                                                                                                                                                                    |
|                                    |                                                                                  | Package width                                                 | 443 mm                                                                                                                                                                                                                                                                                                                                                                                                                                                                                                                                                                                                                                                                                                                                                             |
|                                    |                                                                                  | Package depth                                                 | 215 mm                                                                                                                                                                                                                                                                                                                                                                                                                                                                                                                                                                                                                                                                                                                                                             |
|                                    |                                                                                  | Package height                                                | 112 mm                                                                                                                                                                                                                                                                                                                                                                                                                                                                                                                                                                                                                                                                                                                                                             |
|                                    |                                                                                  | Package weight                                                | 2.64 kg                                                                                                                                                                                                                                                                                                                                                                                                                                                                                                                                                                                                                                                                                                                                                            |
|                                    |                                                                                  |                                                               |                                                                                                                                                                                                                                                                                                                                                                                                                                                                                                                                                                                                                                                                                                                                                                    |