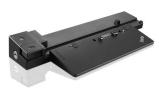

## Lenovo 40A50230 Telakointi musta

Tuotemerkki: Lenovo Tuotekoodi: 04W3955

Tuotteen nimi: 40A50230

| Ports & interfaces                 |                                                                                  | Power                                                         |                                                                                                                                                                                                                                                                                                                                                                                                                                                                                                                                                                                                                                                                                                                                                                    |
|------------------------------------|----------------------------------------------------------------------------------|---------------------------------------------------------------|--------------------------------------------------------------------------------------------------------------------------------------------------------------------------------------------------------------------------------------------------------------------------------------------------------------------------------------------------------------------------------------------------------------------------------------------------------------------------------------------------------------------------------------------------------------------------------------------------------------------------------------------------------------------------------------------------------------------------------------------------------------------|
| Connectivity technology *          | Docking                                                                          | Power source type                                             | AC                                                                                                                                                                                                                                                                                                                                                                                                                                                                                                                                                                                                                                                                                                                                                                 |
| USB 3.2 Gen 1 (3.1 Gen 1) Type-A   | 6                                                                                | AC input voltage                                              | 100 - 240 V                                                                                                                                                                                                                                                                                                                                                                                                                                                                                                                                                                                                                                                                                                                                                        |
| ports quantity *                   |                                                                                  | AC input frequency                                            | 50 - 60 Hz                                                                                                                                                                                                                                                                                                                                                                                                                                                                                                                                                                                                                                                                                                                                                         |
| HDMI ports quantity * HDMI version | 1<br>1.4                                                                         | Software                                                      |                                                                                                                                                                                                                                                                                                                                                                                                                                                                                                                                                                                                                                                                                                                                                                    |
| VGA (D-Sub) ports quantity         | 1.4                                                                              | Ec<br>Er<br>x6<br>10<br>Cc                                    | Windows 10 Education, Windows 10 Education x64, Windows 10 Enterprise, Windows 10 Enterprise x64, Windows 10 Home, Windows 10 Home x64, Windows 10 Home x64, Windows 10 Home x64, Windows 10 Home x64, Windows 7 Home Rome Windows 7 Enterprise, Windows 7 Enterprise x64, Windows 7 Home Basic, Windows 7 Home Basic x64, Windows 7 Home Premium, Windows 7 Home Premium, Windows 7 Home Premium x64, Windows 7 Professional, Windows 7 Professional x64, Windows 7 Ultimate x64, Windows 7 Ultimate x64, Windows 8 Enterprise, Windows 8 Enterprise, Windows 8 Enterprise, Windows 8 Prox x64, Windows 8 X64, Windows 8.1, Windows 8.1 Enterprise x64, Windows 8.1 Enterprise x64, Windows 8.1 Prox x64, Windows 8.1 Prox x64, Windows 8.1 Prox x64, Windows 8.1 |
| DisplayPorts quantity              | 2                                                                                |                                                               |                                                                                                                                                                                                                                                                                                                                                                                                                                                                                                                                                                                                                                                                                                                                                                    |
| DVI-D ports quantity               | 1                                                                                |                                                               |                                                                                                                                                                                                                                                                                                                                                                                                                                                                                                                                                                                                                                                                                                                                                                    |
| Microphone in *                    | ×                                                                                |                                                               |                                                                                                                                                                                                                                                                                                                                                                                                                                                                                                                                                                                                                                                                                                                                                                    |
| Combo headphone/mic port           | ,                                                                                |                                                               |                                                                                                                                                                                                                                                                                                                                                                                                                                                                                                                                                                                                                                                                                                                                                                    |
| Headphone connectivity             | 3.5 mm                                                                           |                                                               |                                                                                                                                                                                                                                                                                                                                                                                                                                                                                                                                                                                                                                                                                                                                                                    |
| DC-in jack                         | ✓                                                                                | Windows operating systems supported                           |                                                                                                                                                                                                                                                                                                                                                                                                                                                                                                                                                                                                                                                                                                                                                                    |
| ·                                  | •                                                                                |                                                               |                                                                                                                                                                                                                                                                                                                                                                                                                                                                                                                                                                                                                                                                                                                                                                    |
| Network                            |                                                                                  |                                                               |                                                                                                                                                                                                                                                                                                                                                                                                                                                                                                                                                                                                                                                                                                                                                                    |
| Ethernet LAN *                     | ✓                                                                                |                                                               |                                                                                                                                                                                                                                                                                                                                                                                                                                                                                                                                                                                                                                                                                                                                                                    |
| Ethernet LAN (RJ-45) ports         | 1                                                                                |                                                               |                                                                                                                                                                                                                                                                                                                                                                                                                                                                                                                                                                                                                                                                                                                                                                    |
| Ethernet LAN data rates            | 10,100,1000 Mbit/s                                                               |                                                               |                                                                                                                                                                                                                                                                                                                                                                                                                                                                                                                                                                                                                                                                                                                                                                    |
| Performance                        |                                                                                  |                                                               |                                                                                                                                                                                                                                                                                                                                                                                                                                                                                                                                                                                                                                                                                                                                                                    |
| Card reader integrated *           | ×                                                                                |                                                               |                                                                                                                                                                                                                                                                                                                                                                                                                                                                                                                                                                                                                                                                                                                                                                    |
| Maximum digital resolution         | 3840 x 2160 pixels                                                               |                                                               |                                                                                                                                                                                                                                                                                                                                                                                                                                                                                                                                                                                                                                                                                                                                                                    |
| Number of displays supported       | 3                                                                                |                                                               |                                                                                                                                                                                                                                                                                                                                                                                                                                                                                                                                                                                                                                                                                                                                                                    |
| Cable lock slot                    | ✓                                                                                |                                                               |                                                                                                                                                                                                                                                                                                                                                                                                                                                                                                                                                                                                                                                                                                                                                                    |
| Product colour *                   | compatibility Lenovo atibility ThinkPad P50/P70 AS / NZS S-DOC, VCCI, BSMI, KCC, | Operational conditions                                        |                                                                                                                                                                                                                                                                                                                                                                                                                                                                                                                                                                                                                                                                                                                                                                    |
| Brand compatibility                |                                                                                  |                                                               | 0 - 43 °C                                                                                                                                                                                                                                                                                                                                                                                                                                                                                                                                                                                                                                                                                                                                                          |
| Compatibility                      |                                                                                  | Operating temperature (T-T) Operating relative humidity (H-H) | 8 - 95%                                                                                                                                                                                                                                                                                                                                                                                                                                                                                                                                                                                                                                                                                                                                                            |
| Cartification                      |                                                                                  |                                                               | 6 - 93/6                                                                                                                                                                                                                                                                                                                                                                                                                                                                                                                                                                                                                                                                                                                                                           |
| Certification                      |                                                                                  | Weight & dimensions                                           |                                                                                                                                                                                                                                                                                                                                                                                                                                                                                                                                                                                                                                                                                                                                                                    |
|                                    |                                                                                  | Width                                                         | 402.2 mm                                                                                                                                                                                                                                                                                                                                                                                                                                                                                                                                                                                                                                                                                                                                                           |
|                                    |                                                                                  | Depth                                                         | 165.4 mm                                                                                                                                                                                                                                                                                                                                                                                                                                                                                                                                                                                                                                                                                                                                                           |
|                                    |                                                                                  | Height                                                        | 55.6 mm                                                                                                                                                                                                                                                                                                                                                                                                                                                                                                                                                                                                                                                                                                                                                            |
|                                    |                                                                                  | Weight                                                        | 980 g                                                                                                                                                                                                                                                                                                                                                                                                                                                                                                                                                                                                                                                                                                                                                              |
|                                    |                                                                                  | Packaging data                                                |                                                                                                                                                                                                                                                                                                                                                                                                                                                                                                                                                                                                                                                                                                                                                                    |
|                                    |                                                                                  | Package width                                                 | 443 mm                                                                                                                                                                                                                                                                                                                                                                                                                                                                                                                                                                                                                                                                                                                                                             |
|                                    |                                                                                  | Package depth                                                 | 215 mm                                                                                                                                                                                                                                                                                                                                                                                                                                                                                                                                                                                                                                                                                                                                                             |
|                                    |                                                                                  | Package height                                                | 112 mm                                                                                                                                                                                                                                                                                                                                                                                                                                                                                                                                                                                                                                                                                                                                                             |
|                                    |                                                                                  | Package weight                                                | 2.64 kg                                                                                                                                                                                                                                                                                                                                                                                                                                                                                                                                                                                                                                                                                                                                                            |
|                                    |                                                                                  |                                                               |                                                                                                                                                                                                                                                                                                                                                                                                                                                                                                                                                                                                                                                                                                                                                                    |