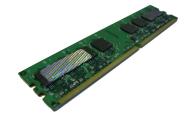

## Fujitsu S26361-F5309-R642 memory module 8 GB 1 x 8 GB DDR3 1600 MHz

**Brand :** Fujitsu **Product code:** S26361-F5309-R642

**Product name :** S26361-F5309-R642

8GB, DDR3, 240-pin DIMM

Fujitsu S26361-F5309-R642 memory module 8 GB 1 x 8 GB DDR3 1600 MHz:

R FCC

Fujitsu S26361-F5309-R642. Component for: PC/Server, Internal memory: 8 GB, Memory layout (modules x size):  $1 \times 8$  GB, Internal memory type: DDR3, Memory clock speed: 1600 MHz, Memory form factor: 240-pin DIMM

| Features                         |          | Features               |              |
|----------------------------------|----------|------------------------|--------------|
| Internal memory *                | 8 GB     | Internal memory type * | DDR3         |
| Memory layout (modules x size) * | 1 x 8 GB | Memory clock speed *   | 1600 MHz     |
|                                  |          | Component for *        | PC/Server    |
|                                  |          | Memory form factor *   | 240-pin DIMM |