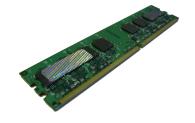

## Fujitsu S26361-F4523-R627 muistimoduuli 32 GB 2 x 16 GB DDR3 1600 MHz

Tuotemerkki : Fujitsu Tuotekoodi: S26361-F4523-R627

**Tuotteen nimi:** S26361-F4523-R627

Fujitsu S26361-F4523-R627. Komponentti (tuotteelle): PC/palvelin, Sisäinen muisti: 32 GB, Muistin sijoitus (moduulit x koko):  $2 \times 16$  GB, Sisäisen muistin tyyppi: DDR3, Muistin kellotaajuus: 1600 MHz,

Muisti: 240-pin DIMM

| Ominaisuudet                         |           | Ominaisuudet               |                   |
|--------------------------------------|-----------|----------------------------|-------------------|
| Sisäinen muisti *                    | 32 GB     | Muistin kellotaajuus *     | 1600 MHz          |
| Muistin sijoitus (moduulit x koko) * | 2 x 16 GB | Komponentti (tuotteelle) * | PC/palvelin       |
| Sisäisen muistin tyyppi *            | DDR3      | Muisti *                   | 240-pin DIMM      |
|                                      |           | Muistin jännite            | 1.35 V            |
|                                      |           | Yhteensopivat tuotteet     | PRIMERGY RX600 S6 |